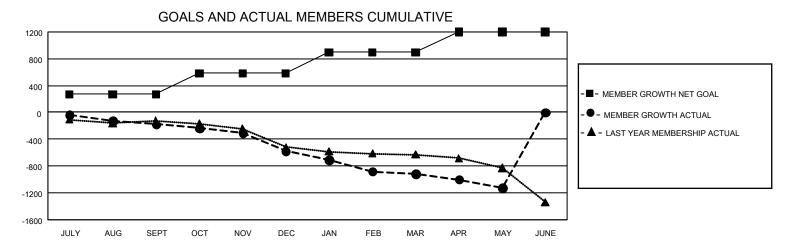

## GMT Constitutional Area 1, Group J

REPORT DOES NOT INCLUDE CLUBS IN UNDISTRICTED AREAS.

| Clubs                        |               |             |               | Members                     |                        |                         |                                                    |  |
|------------------------------|---------------|-------------|---------------|-----------------------------|------------------------|-------------------------|----------------------------------------------------|--|
|                              | RESULTS FOR   | R 2020-2021 |               | RESULTS FOR 2020-2021       |                        |                         |                                                    |  |
| QUARTER                      | NEW CLUB GOAL | NEW CLUBS   | DROPPED CLUBS | QUARTER MEME                | BER GROWTH NET<br>GOAL | MEMBER GROWTH<br>ACTUAL | DROPPED<br>MEMBERS ACTUAL<br>(including transfers) |  |
| JULY/AUG/SEPT<br>OCT/NOV/DEC | 6<br>18       | 0<br>0      | 3<br>4        | JULY/AUG/SEPT               | 270<br>314             | 378<br>281              | 506<br>656                                         |  |
| JAN/FEB/MAR<br>APR/MAY/JUNE  | 24<br>27      | 0<br>0      | 12<br>0       | JAN/FEB/MAR<br>APR/MAY/JUNE | 311<br>302             | 299<br>324              | 602<br>490                                         |  |

## GOALS AND ACTUAL NEW CLUBS CUMULATIVE

| DROPPED CLUBS: 19  |       | 407 CLUBS OF 952 ADDED 1 OR MORE<br>NEW MEMBERS | GENDER DISTRIBUTION  MALE 15,372 (71.15%) |                |       |
|--------------------|-------|-------------------------------------------------|-------------------------------------------|----------------|-------|
| DROPPED MEMBERS    |       |                                                 | FEMALE                                    | 6,232 (28.85%) |       |
| DECEASED           | 420   | CLICK HERE FOR CHARLE ATIVE                     | TOTAL FAMILY UNIT MEMBERS                 |                | 4,220 |
| CLUB CANCELLED 118 |       | CLICK HERE FOR CUMULATIVE  MEMBERSHIP DATA      |                                           |                | 0.440 |
| OTHER              | 1,716 |                                                 | FAMILY MEMBERS PAYING HALF DUES           |                | 2,148 |
| TOTAL              | 2,254 |                                                 |                                           |                |       |