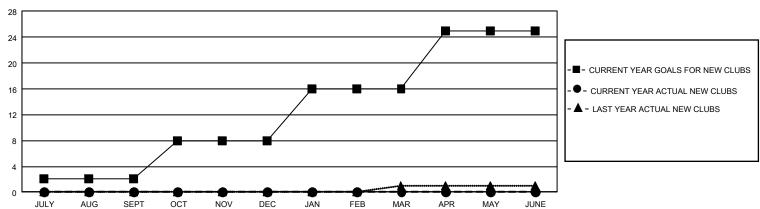

## GMT Constitutional Area 1, Group J

REPORT DOES NOT INCLUDE CLUBS IN UNDISTRICTED AREAS.

| Clubs                        |               |             |               | Members                     |                        |                         |                                                    |  |
|------------------------------|---------------|-------------|---------------|-----------------------------|------------------------|-------------------------|----------------------------------------------------|--|
|                              | RESULTS FOR   | R 2020-2021 |               | RESULTS FOR 2020-2021       |                        |                         |                                                    |  |
| QUARTER                      | NEW CLUB GOAL | NEW CLUBS   | DROPPED CLUBS | QUARTER MEME                | BER GROWTH NET<br>GOAL | MEMBER GROWTH<br>ACTUAL | DROPPED<br>MEMBERS ACTUAL<br>(including transfers) |  |
| JULY/AUG/SEPT<br>OCT/NOV/DEC | 6<br>18       | 0<br>0      | 3<br>4        | JULY/AUG/SEPT               | 270<br>314             | 378<br>281              | 506<br>656                                         |  |
| JAN/FEB/MAR<br>APR/MAY/JUNE  | 24<br>27      | 0<br>0      | 12<br>0       | JAN/FEB/MAR<br>APR/MAY/JUNE | 311<br>302             | 299<br>324              | 602<br>490                                         |  |

## GOALS AND ACTUAL NEW CLUBS CUMULATIVE

| DROPPED CLUBS: 19  |       | 407 CLUBS OF 952 ADDED 1 OR MORE<br>NEW MEMBERS | GENDER DISTRIBUTION  MALE 15,372 (71.15%) |                |       |
|--------------------|-------|-------------------------------------------------|-------------------------------------------|----------------|-------|
| DROPPED MEMBERS    |       |                                                 | FEMALE                                    | 6,232 (28.85%) |       |
| DECEASED           | 420   | CLICK HERE FOR CHARLE ATIVE                     | TOTAL FAMILY UNIT MEMBERS                 |                | 4,220 |
| CLUB CANCELLED 118 |       | CLICK HERE FOR CUMULATIVE  MEMBERSHIP DATA      |                                           |                | 0.440 |
| OTHER              | 1,716 |                                                 | FAMILY MEMBERS PAYING HALF DUES           |                | 2,148 |
| TOTAL              | 2,254 |                                                 |                                           |                |       |